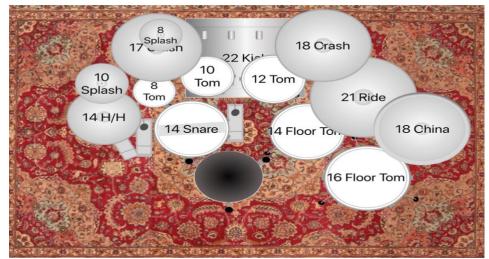

## Drum Set Gear Overview 2017/2018

Drums: **CRUSH** Sublime AXM Ash Maple 22x18 Kick Drum 8x6 Tom 10x7 Tom 12x8 Tom 14x14 Floor Tom 16x16 Floor Tom 14x6 BIB Custom Maple Snare <u>Cymbals</u>: **ZIIdjian** 14" A Custom H/H Top 14" A Mastersound Bottom 10" A Custom Splash 8" A Custom Splash 17" A Custom Crash 8" A Custom Splash (Moutned Upside Down on 17) 18" A Custom Reso Crash 21" A Custom 20<sup>th</sup> Anniversary Ride 18" A China Low